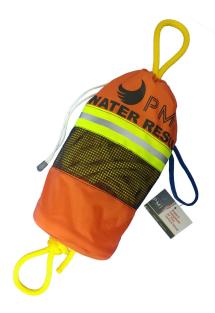

Lightweight nylon throw bags stuffed with PMI® Water Rescue Rope.

## **Key Features**

- Lightweight nylon bag
- Rigged and ready to go
- Bright Reflective Band around the center for visibility
- Pre-tied loop terminations
- Bags also sold separately
- Bag includes flotation disc
- Durable Mesh for expelling water